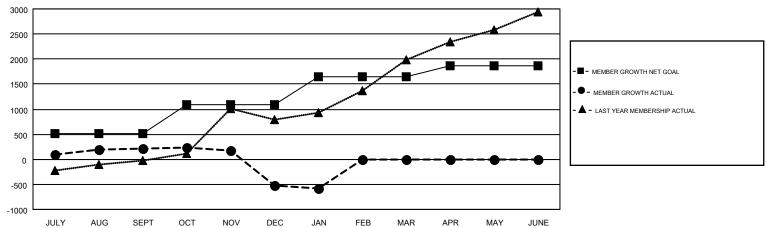

## GOALS AND ACTUAL MEMBERS CUMULATIVE

| DROPPED CLUBS: 18              |       | 135 CLUBS OF 309 ADDED 1 OR MORE<br>NEW MEMBERS | GENDER DISTRIBUTION  MALE 9,027 (62.61%) |                |       |
|--------------------------------|-------|-------------------------------------------------|------------------------------------------|----------------|-------|
| DROPPED MEMBERS                |       |                                                 | FEMALE                                   | 5,390 (37.39%) |       |
| DECEASED                       | 33    | CLICK HERE FOR CUMULATIVE                       | TOTAL FAMILY UNIT MEMBERS                |                | 9,195 |
| CLUB CANCELLED 274 OTHER 1,156 |       | MEMBERSHIP DATA                                 | FAMILY MEMBERS PAYING HALF DUES          |                | 5,562 |
| TOTAL                          | 1,463 |                                                 | 8020                                     |                |       |

## GMT MONTHLY MEMBERSHIP PROGRESS REPORT

Results as of: 1/31/2019

Multiple District 3231

GMT: JAYESH THAKKAR

LOCATION: INDIA

GMT CA 6

|               | Club          | s           |               | Members               |                           |                         |                                              |  |
|---------------|---------------|-------------|---------------|-----------------------|---------------------------|-------------------------|----------------------------------------------|--|
|               | RESULTS FOR   | R 2018-2019 |               | RESULTS FOR 2018-2019 |                           |                         |                                              |  |
| QUARTER       | NEW CLUB GOAL | NEW CLUBS   | DROPPED CLUBS | QUARTER               | MEMBER GROWTH NET<br>GOAL | MEMBER GROWTH<br>ACTUAL | DROPPED MEMBERS ACTUAL (including transfers) |  |
| JULY/AUG/SEPT | 12            | 16          | 3             | JULY/AUG/SEPT         | 515                       | 666                     | 408                                          |  |
| OCT/NOV/DEC   | 9             | 1           | 13            | OCT/NOV/DEC           | 575                       | 270                     | 963                                          |  |
| JAN/FEB/MAR   | 5             | 0           | 2             | JAN/FEB/MAR           | 565                       | 55                      | 92                                           |  |
| APR/MAY/JUNE  | 3             | 0           | 0             | APR/MAY/JUNE          | 210                       | 0                       | 0                                            |  |