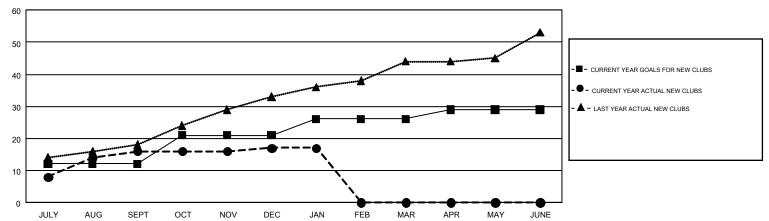

## GOALS AND ACTUAL NEW CLUBS CUMULATIVE

## GMT MONTHLY MEMBERSHIP PROGRESS REPORT

Results as of: 1/31/2019

Multiple District 3231

GMT: JAYESH THAKKAR

LOCATION: INDIA

GMT CA 6

|               | Club          | s           |               | Members               |                           |                         |                                              |  |
|---------------|---------------|-------------|---------------|-----------------------|---------------------------|-------------------------|----------------------------------------------|--|
|               | RESULTS FOR   | R 2018-2019 |               | RESULTS FOR 2018-2019 |                           |                         |                                              |  |
| QUARTER       | NEW CLUB GOAL | NEW CLUBS   | DROPPED CLUBS | QUARTER               | MEMBER GROWTH NET<br>GOAL | MEMBER GROWTH<br>ACTUAL | DROPPED MEMBERS ACTUAL (including transfers) |  |
| JULY/AUG/SEPT | 12            | 16          | 3             | JULY/AUG/SEPT         | 515                       | 666                     | 408                                          |  |
| OCT/NOV/DEC   | 9             | 1           | 13            | OCT/NOV/DEC           | 575                       | 270                     | 963                                          |  |
| JAN/FEB/MAR   | 5             | 0           | 2             | JAN/FEB/MAR           | 565                       | 55                      | 92                                           |  |
| APR/MAY/JUNE  | 3             | 0           | 0             | APR/MAY/JUNE          | 210                       | 0                       | 0                                            |  |